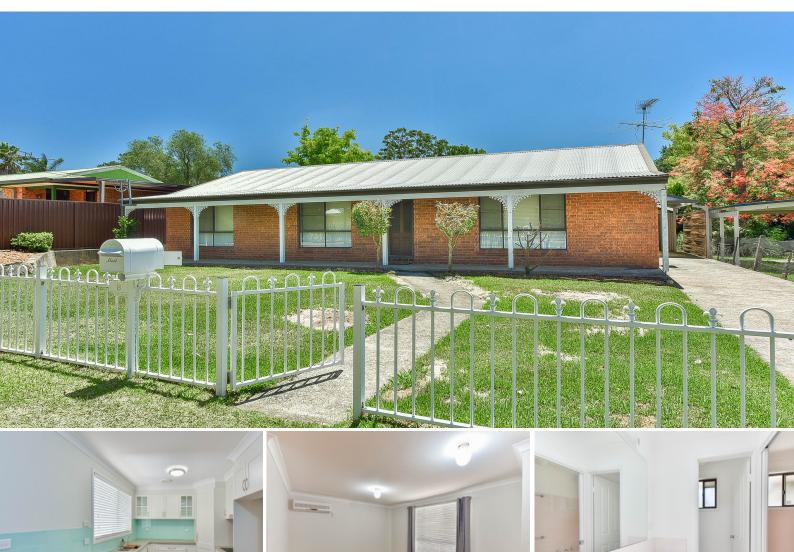

## 8 Erith Road BUXTON, NSW

Beautifully presented home is ready for you to move in. Timber floating floors throughout, freshly painted & stunning kitchen.

Brand new carpet in bedrooms & separate shower and bath

- Timber floating floors
- Freshly painted
- Ceasarstone benchtops
- Ceiling fans & new blinds
- Stainless steel appliances & split system air cond.
- undercover entertainment area/carport & sun-room
- Lock up garage
- Fully fenced low maintenance yard