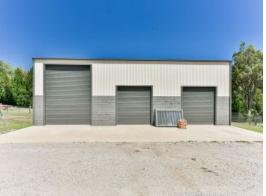

A highlight that is certain to capture plenty of attention is the massive shed that measures  $18m \times 12m \times 5m$  high. A shed like this is hard to get approved in this estate and I doubt you will see an opportunity like this again. This would be ideal for the tradesman, car enthusiast or anyone looking for that extra space.