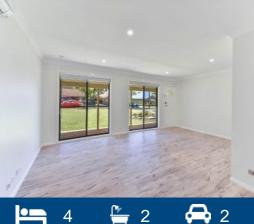

? Appealing 4 bedroom home on 984m2

? New kitchen having stainless steel appliances, induction cooktop and great yard views to keep an eye on the kids.

? Open spacious living area flowing to outside entertaining