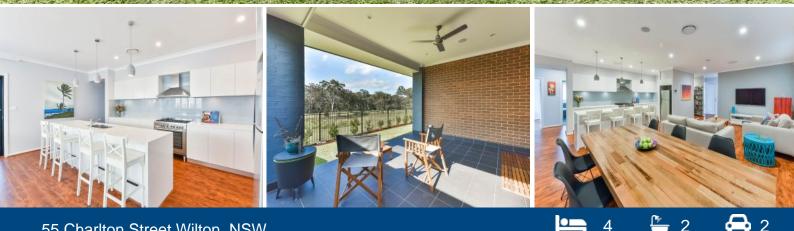

## Modern Convenient Living

Prime Location ? ACT QUICKLY ON THIS ONE?.

We are very proud to present to the market this immaculate family home (27.3 squares ? 253m2 with 9-foot ceilings in one of the best streets in the estate backing onto the Golf Course. One of the best feature's of this home is the open plan living area off an amazing kitchen with pendant lights flowing out onto an alfresco area over looking a tranquil setting listening to Kookaburras laughing and overlooking the golf course with kangaroos that will make you fell relaxed after a hard days work.

The owners have this appealing property looking at its best & will be sure to attract allot of attention in today's market place.

- Executive 4 bedrooms, built-ins to all, ultra modern ensuite with double vanity, rainfall shower head plus walk-in robe off the master

- Huge modern kitchen with 40mm ceasar-stone bench tops, walk-in pantry, stainless steel Blanco appliances, water filtration for kitchen tap, 900mm wide freestanding oven with 6 burners, gas cooking, water connection for ice making fridge, glass splash back, soft close cupboards + fully integrated dish washer