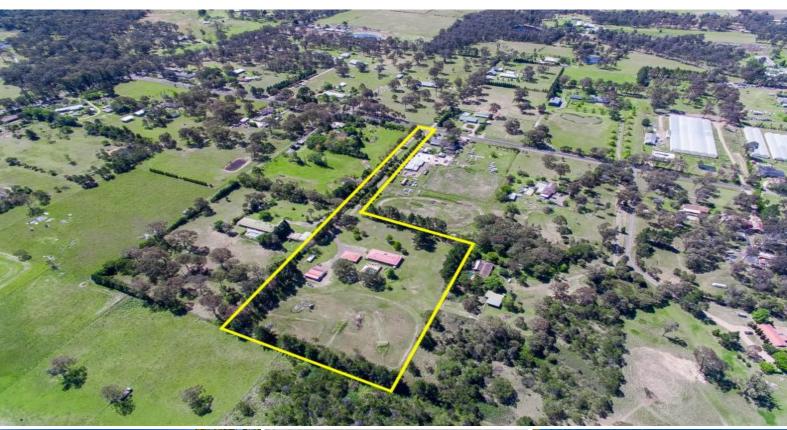

## 46 Shelleys Lane Thirlmere, NSW

## Superb Rural Living on 5 Acres

ACT QUICKLY! DUAL ACCOMODATION ON QUALITY ACRES ARE IN HIGH DEMAND

Sensational offering to the market! Quality properties on small acreage are in serious demand and short supply at the moment, and we don't expect this one to be available for long. A superb rural holding, suitable for various pursuits, but ideally catered to those looking for dual accommodation, or two families/in laws looking for a more relaxed lifestyle.

All this situated on a cleared 5.09 acres in popular Shelleys Lane. Great value is on offer here. Act quickly on this one!

**Trevor Ive** 

? Impressive 4 bedroom home, ensuite & walk-in robe to main