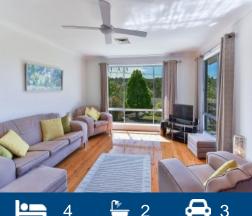

What more could you ask for with this beautifully renovated family home that offers a tradesman's shed sure to impress anyone looking to work from home or just to have extra storage space.

This is an appealing property in a sought after area, situated on the high side of the street on a large 1705m2 block with side access. The home has had a full renovation recently with nothing more to spend, just move in and enjoy. Distant rural views never to be built out in one of the best streets in Picton.