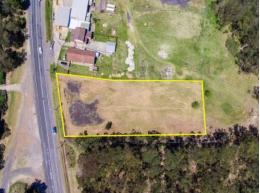

## RARE AS HEN'S TEETH

GREAT OPPORTUNITY - PRICED TO SELL \$\$\$

This is a great opportunity to purchase this prime located one acre block that is a very rare find in today's market. If you are looking for a cleared level block and wanting to design and build your dream home then look no further.

- ? Sensational Exposure
- ? Potential Truck Depo
- ? Level cleared block, town water, well fenced
- ? Great investment for the future having loads of potential
- ? Zoning is RU1 ? Primary Production

This parcel of land is fantastic value for money and the location is very convenient only being minutes drive to the free way.