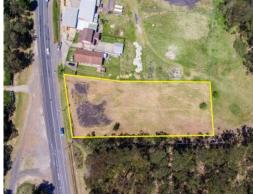

## RARE AS HEN'S TEETH

GREAT OPPORTUNITY - PRICED TO SELL \$\$\$

This is a great opportunity to purchase this prime located one acre block that is a very rare find in today's market. If you are looking for a cleared level block and wanting to design and build your dream home then look no further.

- ? Sensational Exposure
- ? Potential Truck Depo
- ? Level cleared block, town water, well fenced
- ? Great investment for the future having loads of potential
- ? Zoning is RU1 ? Primary Production

This parcel of land is fantastic value for money and the location is very convenient only being minutes drive to the free way.