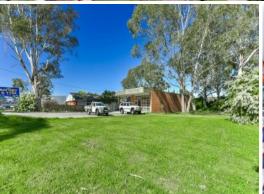

Lot 100 ? Vacant land

Lot 102 ? This lot has a brick workshop & reception area with approximately 194.4m2 floor space and off street parking.

This is a prominent position sure to attract a lot of attention. In addition to the freehold, also on offer is the existing long established business, Bargo Battery & Tyre Centre. The business has an excellent turnover with opportunity to further expand. This is a fantastic opportunity located in the heart of Bargo and only minutes to the freeway.