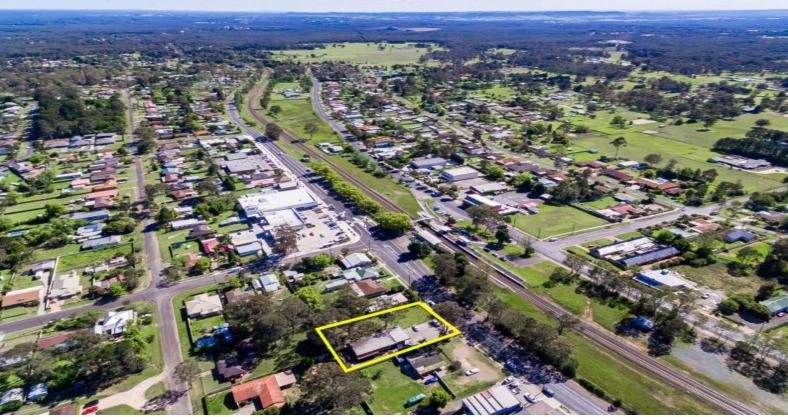

## 100 102 Railside Avenue Bargo, NSW

## Business Opportunity on 1537m2

ACT QUICKLY ON THIS ONE!

The growing township of Bargo offers this great commercial opportunity. Zoned B2 this property offers two separate titles to be sold together along with the current business. Total land area is 1537m2.

Lot 100 ? Vacant land

Lot 102 ? This lot has a brick workshop & reception area with approximately 194.4m2 floor space and off street parking.

This is a prominent position sure to attract a lot of attention. In addition to the freehold, also on offer is the existing long established business, Bargo Battery & Tyre Centre. The business has an excellent turnover with opportunity to further expand. This is a fantastic opportunity located in the heart of Bargo and only minutes to the freeway.