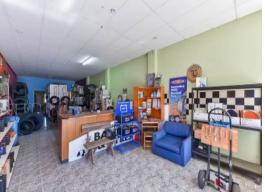

Lot 100 ? Vacant land

Lot 102 ? This lot has a brick workshop & reception area with approximately 194.4m2 floor space and off street parking.

This is a prominent position sure to attract a lot of attention. In addition to the freehold, also on offer is the existing long established business, Bargo Battery & Tyre Centre. The business has an excellent turnover with opportunity to further expand. This is a fantastic opportunity located in the heart of Bargo and only minutes to the freeway.