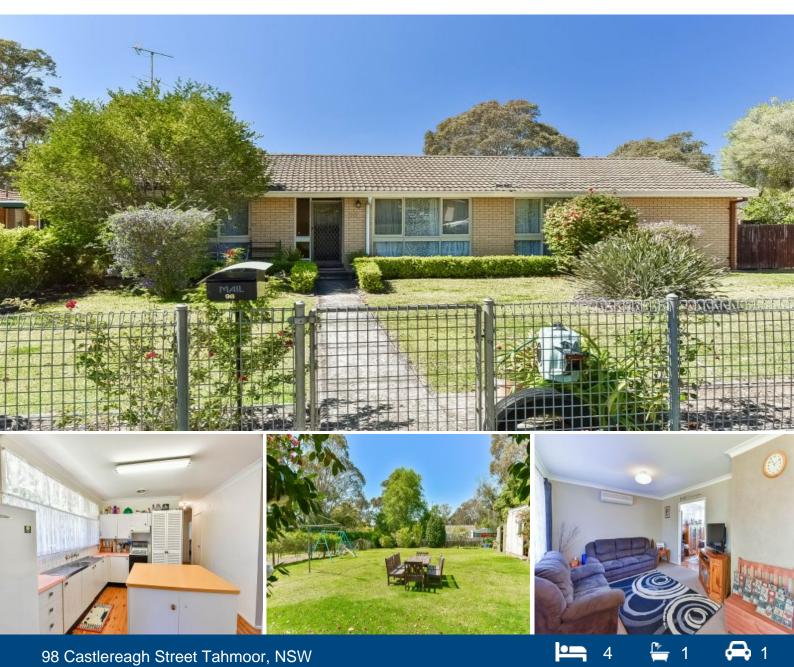

## You Little Ripper - On 1012m2

Lifestyle or Investment...Make this one your castle on 1012m2

This quality brick home will be sold in good time at this money!! Offering all the features one would expect in a wonderful family home, located on a hard to come by level block in the popular township of Tahmoor.

- ? Solid 4 bedroom home on a 1012m2 block, built ins to all, larger master room, ample space.
- ? Extensive open plan living options, timber flooring and carpeted throughout, formal lounge and dining  $\,$
- ? Split system air conditioning, great lighting
- ? Appointed bathroom with bath tub- separate laundry with external access
- ? Fantastic outdoor options having a shed
- ? Great frontage, immaculate gardens, fruit trees, and landscaping, fully fenced block
- ? Your very own veggie garden to spice up the cooking
- This property is zoned R3 medium density residential & will allow development subject to council approval
- ? The property would