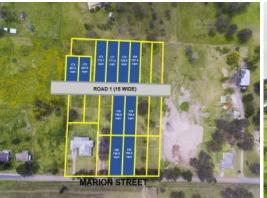

## Lot 174, 40 Marion Street Thirlmere, NSW

## Marion Estate Land Release

40 Marion St, Thirlmere there is a choice of 10 prime blocks?. Be quick to get the best pick!!

What an opportunity to secure excellent residential allotments in the Marion Estate. These blocks have been years in the making and are positioned in one of the best location in Thirlmere township.

Elevated building sites having distant rural views are on offer. The blocks are serviced by natural gas, sewer, electricity and new tar sealed roads.

Do not miss this opportunity to purchase in a new estate; there are several choice blocks with perfect building sites for your dream home or new investment opportunity.