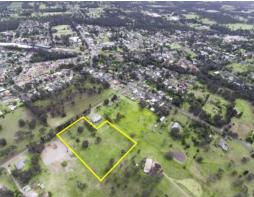

## Marion Estate Land Release

40 Marion St, Thirlmere there is a choice of 10 prime blocks?. Be quick to get the best pick!!

What an opportunity to secure excellent residential allotments in the Marion Estate. These blocks have been years in the making and are positioned in one of the best location in Thirlmere township.

Secure now and pay later with a delayed settlement on offer with registration of the subdivision due late 2017.

This new land release is located in Thirlmere and is just minutes from Picton and Tahmoor considered the commercial hubs of the Wollondilly district.