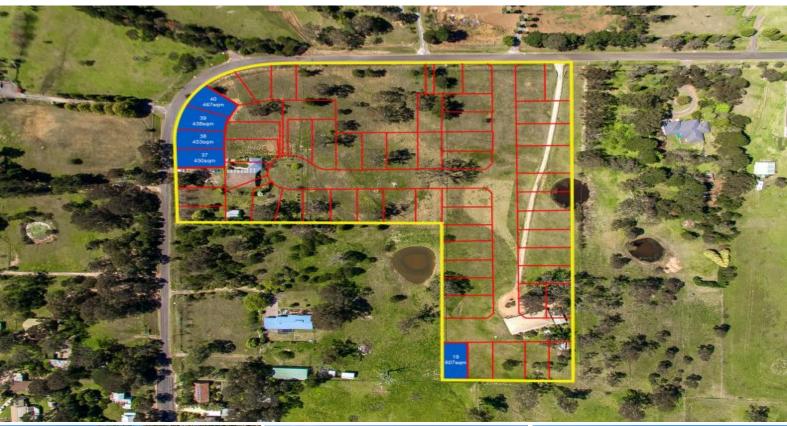

## 60-88 Rita Street Thirlmere, NSW

## **CUMBRIA - ESTATE**

DESIGN & BUILD YOUR DREAM HOME TODAY?.

We are proud to offer a sensational opportunity in a sought-after and fast growing township, these excellent allotments range from 450sqm-607sqm. New home owners will be rewarded with an enviable lifestyle with a vast range of amenities while being positioned in an exclusive elevated estate.

Lots available for sale below:

- Lot 37 450m2 \$320,000
- Lot 38 453m2 \$320,000
- Lot 39 483m2 \$330,000
- Lot 40 467m2 \$325,000
- Located in the prestige estate of CUMBRIA
- Excellent parcels ranging in size from 450sqm-607sqm
- Cleared level & elevated blocks making easy access for building
- Endless possibilities to create your dream home