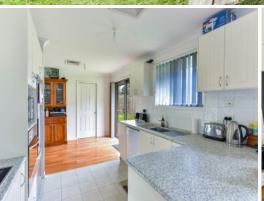

- ? Comfortable 3 bedroom home on near level 1979m2 block
- ? Modern kitchen with stainless steel appliances and ample storage
- ? Open spacious living areas with ample natural light throughout
- ? Reverse cycle air conditioning
- ? The home is setback well off the road for that extra privacy