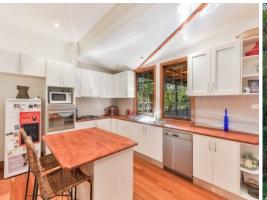

Enjoy the cottage garden view as you have a coffee on the lovely north facing verandah which is also a great place to entertain family and friends.

<sup>?</sup> Large open plan kitchen with island bench overlooking meals area