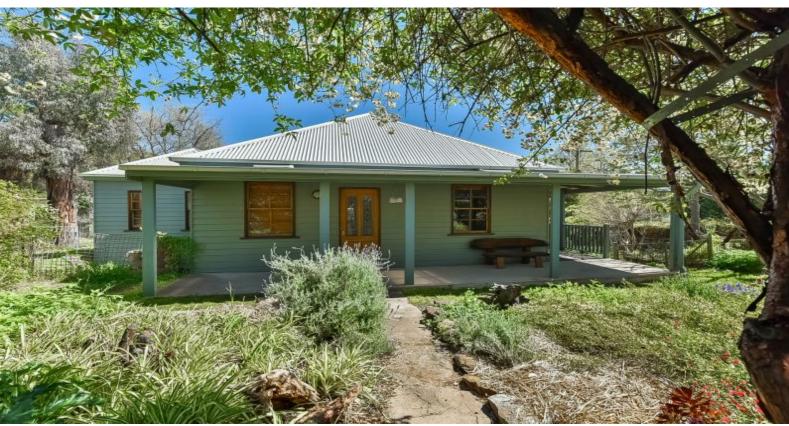

## Historic Charm & Character on 898m2

THIS PROPERTY WILL ATTRACT PLENTY OF ATTENTION ON THE MARKET. ACT QUICKLY ON THIS ONE!

We are proud to offer this historic property to the market. The original home stood approximately 130 years ago and has been completely restored, extended and modernised whilst maintaining all the charm of yesteryear. The detail and workmanship gone into restoring the property is second to none.

As soon as you set foot in the front door you will be drawn to the impressive hardwood timber flooring and high ceilings. The home is beautifully presented offering multiple living options from the large lounge and open plan meals area off the kitchen.

Enjoy the cottage garden view as you have a coffee on the lovely north facing verandah which is also a great place to entertain family and friends.

<sup>?</sup> Large open plan kitchen with island bench overlooking meals area