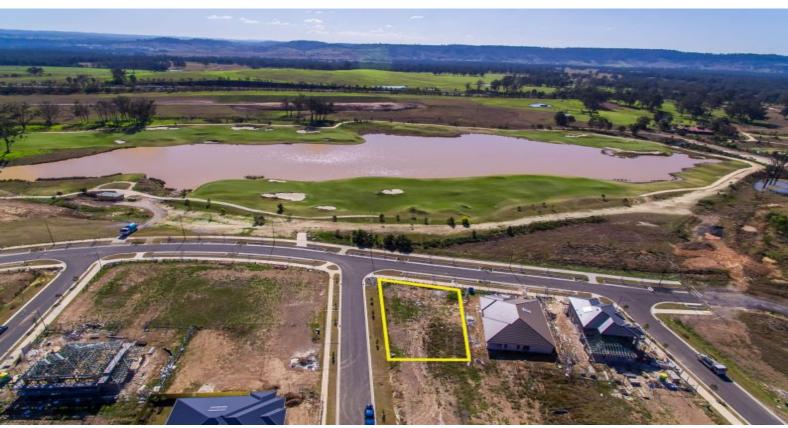

## Bingara Gorge ? Prime Position -751m

An exciting opportunity exists to purchase this prime corner block fronting the golf course with views never to be built out. What an amazing opportunity to build you dream home on this rare parcel of land. The block is in an established area with quality homes surrounding.

Within an easy stroll to the shops, school this would be certainly convenient living without the car! The block is ready to build on straight away.

The block is level and has all services available. This property is directly across the road front the golf course and has striking fairway views never to be built out.

The lifestyle and leisure community of Sydney's south-west, Bingara Gorge is located in Wilton by the foothills of the stunning Southern Tablelands. With over 200 hectares of open space, you will be taken away by 120 hectare of protected bush land, 13 hectares of parks and the 18-hole Graham Marsh designed golf course.