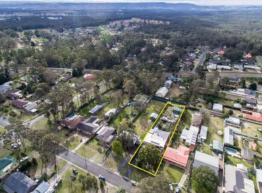

Residential blocks of this size are in high demand and are very hard to find in today's marketplace. This property has rear land access as an extra benefit for future subdivision or granny flat potential. The block is near level having a gentle slope to the rear laneway.