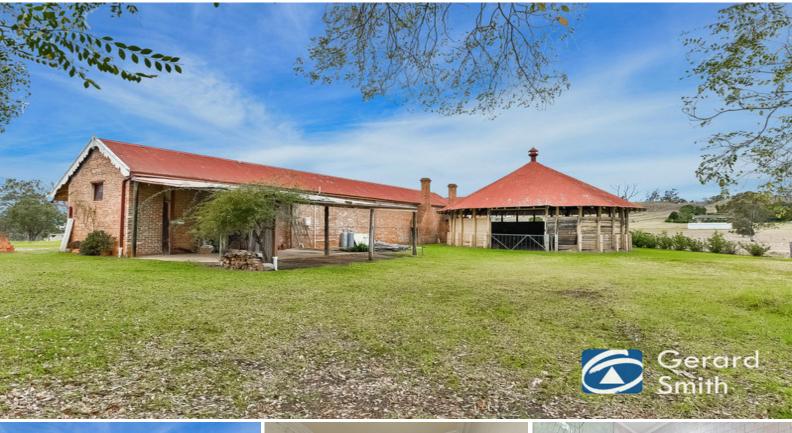

## **Historic Coach House**

Beautifully set amongst acres and lush gardens this 2-3 bedroom home is one of a kind. Heritage brick coach house transformed into a warm inviting home. Near new kitchen with breakfast bar, Caesar Stone bench tops and gas cook top only.

Tank water is included and no need to worry about the gardens they are all looked after for you.

This property has a common driveway with the neighbouring property, long term lease preferred.

Small pets considered on application (sorry, no cats). Available Now.