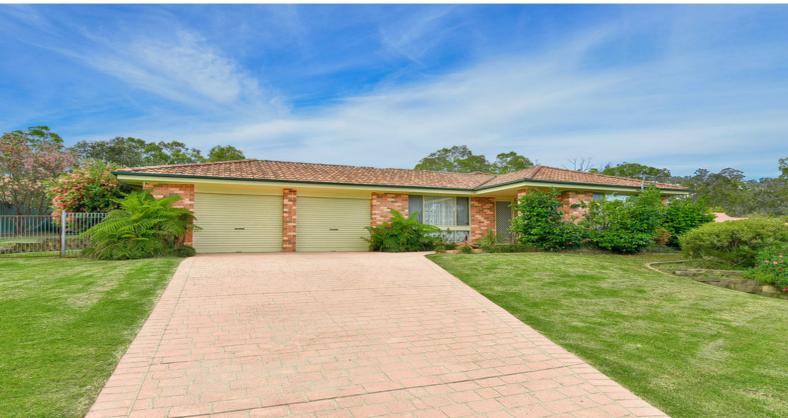

## **Family Home**

This property is located in one of the best streets in Tahmoor with quality homes surrounding and is closely located to all amenities. This is an ideal family home with plenty of room and great outdoor space for the kids to play.

- Elevated 3 bedroom brick home with built-ins and ensuite to main.
- Open plan kitchen with electric cook top and wall oven with separate grill.
- 2 separate living areas.
- Ducted air conditioning.
- Recently painted with as new carpet, excellent presentation
- Massive covered entertaining area that overlooks the gardens
- Double garage, side access, fully fenced rear yard, landscaped gardens, large 958 sqm block.