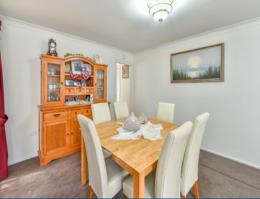

- Elevated 3 bedroom brick home with built-ins and ensuite to main.
- Open plan kitchen with electric cook top and wall oven with separate grill.
- 2 separate living areas.
- Ducted air conditioning.
- Recently painted with as new carpet, excellent presentation
- Massive covered entertaining area that overlooks the gardens
- Double garage, side access, fully fenced rear yard, landscaped gardens, large 958 sqm block.