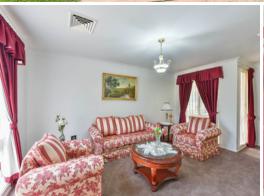

- Elevated 3 bedroom brick home with built-ins and ensuite to main.
- Open plan kitchen with electric cook top and wall oven with separate grill.
- 2 separate living areas.
- Ducted air conditioning.
- Recently painted with as new carpet, excellent presentation
- Massive covered entertaining area that overlooks the gardens
- Double garage, side access, fully fenced rear yard, landscaped gardens, large 958 sqm block.