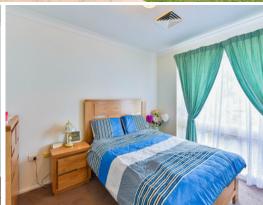

- Elevated 3 bedroom brick home with built-ins and ensuite to main.
- Open plan kitchen with electric cook top and wall oven with separate grill.
- 2 separate living areas.
- Ducted air conditioning.
- Recently painted with as new carpet, excellent presentation
- Massive covered entertaining area that overlooks the gardens
- Double garage, side access, fully fenced rear yard, landscaped gardens, large 958 sqm block.