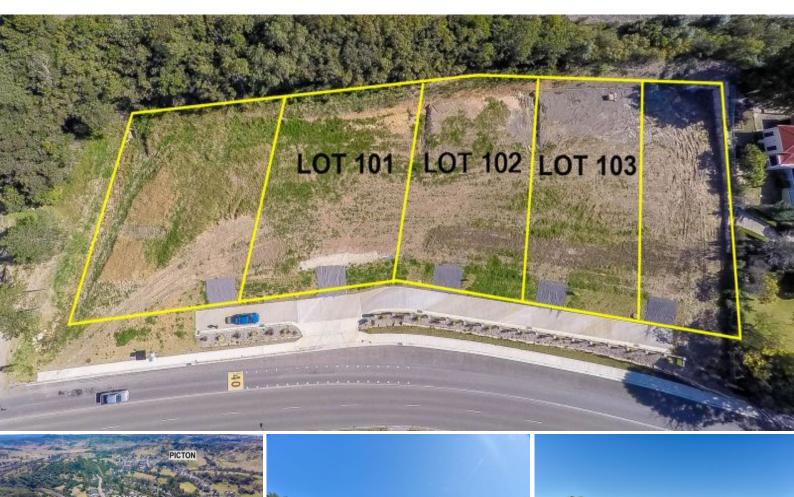

## Vacant Building Block- 922m2

Exciting opportunity to purchase vacant land in the Picton township. Walking distance to all facilities including local schools, train station and shops.

- Town water, power, sewer available
- Kerb and guttered, new concrete driveway feature sandstone wall
- Build your dream home today
- Great location excellent rural views

The property is located minutes from the thriving township of Picton. The ideal semi rural/lifestyle dream, with all the conveniences of city living. Less then one hour to Sydney, and 40 minutes to Wollongong's beautiful beaches.