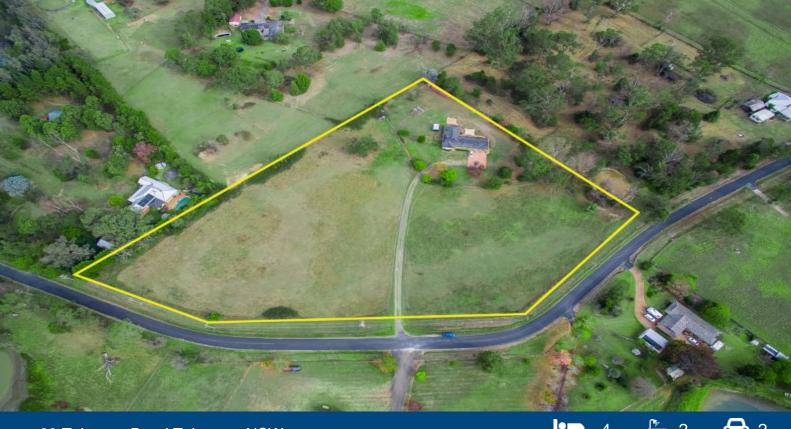

## Simply the best ? Superb Opportunity on 5.4 Acres

JUST LISTED R2 RESIDNTIAL! INVESTOR/DEVELPOER ALERT !!

PRICED TO SELL \$\$\$ ACT QUICKLY ON THIS ONE!!!!

Take full advantage of this prestige elevated block with a massive 263m road frontage, only a five minute drive to all facilities. This land has been re-zoned R2 Residential and has huge potential to subdivide into 450m2 min lot sizes subject to DA approval. Perfect for a smart investor that wants to subdivide or a buyer who simply wants a hobby farm to enjoy rural living and looking to subdivide in the future and capitalise big time.

- Beautiful family brick home perched up high and set back off the road

- Elevated and gently undulated land, town water & gas line out the front for future homes

- Zoned R2 Residential, subdivide into 450m2 min lots

- The land has very little biodiversity also has views to Razorback

- Prime location 5 minute drive to Tahmoor Shopping Centre & Train Station

Tahmoor is the progressive centre of the Wollondilly Shire with all the facilities of a much larger town, yet still retaining a country atmosphere. The property is located in a desirable part of Tahmoor and within easy distance to train station and town facilities.?