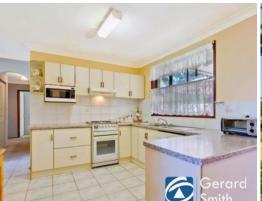

Downstairs you have the double garage perfect for the man cave in the making or a teen age retreat.

Currently leased for \$470 pw this home offers you an income from day one.

- \* 3 large bedrooms plus an enclosed bright sunny entertaining area/dining area
- \* Spacious kitchen with plenty of potential
- \* Fantastic block of land measuring 18m x 41m
- \* Town water and on town sewer
- \* currently leased for \$470 per week