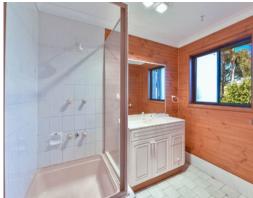

## **Huge family Home**

Huge family home with 6 bedrooms, large timber kitchen and family room. There is a massive undercover area that overlooks the in ground pool and rural landscape.

- $^{\ast}$  L shaped lounge room, tiled flooring and combustion fire
- \* Timber kitchen with large gas cook top
- \* Two bathrooms
- \* 6 Bedrooms 5 with built in wardrobes.
- \* Covered entertainment area glassed in.
- \* In ground pool
- \* 4 stables
- \* 5 acres surrounding property