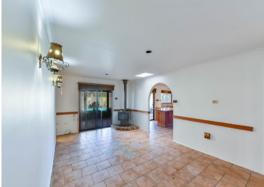

## **Huge family Home**

Huge family home with 6 bedrooms, large timber kitchen and family room. There is a massive undercover area that overlooks the in ground pool and rural landscape.

- $^{\ast}$  L shaped lounge room, tiled flooring and combustion fire
- \* Timber kitchen with large gas cook top
- \* Two bathrooms
- \* 6 Bedrooms 5 with built in wardrobes.
- \* Covered entertainment area glassed in.
- \* In ground pool
- \* 4 stables
- \* 5 acres surrounding property