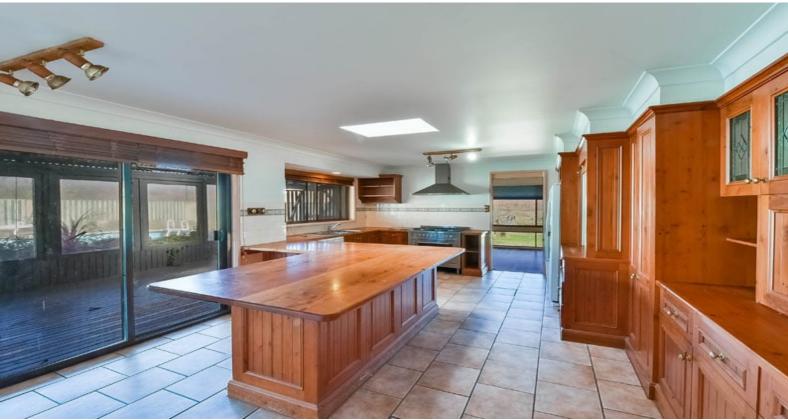

## **Huge family Home**

Huge family home with 6 bedrooms, large timber kitchen and family room. There is a massive undercover area that overlooks the in ground pool and rural landscape.

- $^{\ast}$  L shaped lounge room, tiled flooring and combustion fire
- \* Timber kitchen with large gas cook top
- \* Two bathrooms
- \* 6 Bedrooms 5 with built in wardrobes.
- \* Covered entertainment area glassed in.
- \* In ground pool
- \* 4 stables
- \* 5 acres surrounding property