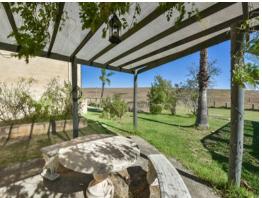

## **Huge family Home**

Huge family home with 6 bedrooms, large timber kitchen and family room. There is a massive undercover area that overlooks the in ground pool and rural landscape.

- $^{\ast}$  L shaped lounge room, tiled flooring and combustion fire
- \* Timber kitchen with large gas cook top
- \* Two bathrooms
- \* 6 Bedrooms 5 with built in wardrobes.
- \* Covered entertainment area glassed in.
- \* In ground pool
- \* 4 stables
- \* 5 acres surrounding property