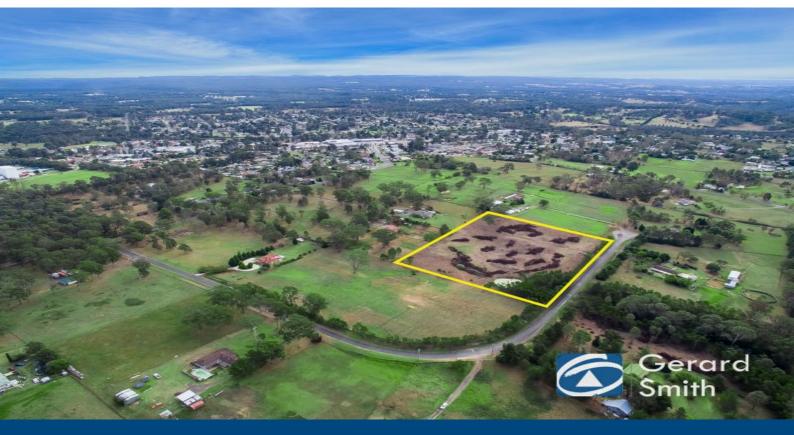

## 45-65 Greenacre Drive Tahmoor, NSW

## Sensational Location ? Cracking Opportunity on 5 Acres

JUST LISTED R2 RESIDNTIAL! INVESTOR/DEVELPOER ALERT !!

THIS WOULD HAVE TO BE ONE OF THE BEST BLOCKS IN TAHMOOR!!!!!!!

Take advantage of this hot spot, only a five minute drive to all facilities on a prime 5 Acre block offering two street frontages that has been re-zoned R2 Residential. Great potential to subdivide into 450m2 min lot sizes subject to DA approval. This property is ideal for a smart investor that wants to subdivide or a buyer who simply wants a hobby farm to enjoy rural living and looking to subdivide in the future and capitalise.

- Beautiful cleared level block, town water
- Zoned R2 Residential, subdivide into 450m2 min lots

- Prime location 5 minute drive to Tahmoor Shopping Centre & Train Station

- Master planned & readily serviceable