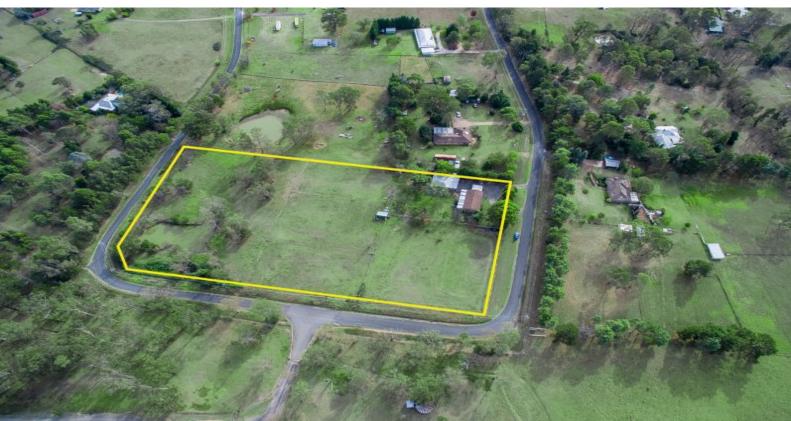

## 110 Myrtle Creek Avenue Tahmoor, NSW

## Outstanding Location ? Grand Opportunity on 5.07 Acres

JUST LISTED R2 RESIDNTIAL! INVESTOR/DEVELPOER ALERT!!

Take advantage of this hot spot, only a five minute drive to all facilities on a prime corner block offering three street frontages that has been re-zoned R2 Residential. Great potential to subdivide into 450m2 min lot sizes subject to DA approval. This property is ideal for a smart investor that wants to subdivide or a buyer who simply wants a hobby farm to enjoy rural living and looking to subdivide in the future and capitalise.

- Elevated and gently undulated land perfect for drainage, level block, town water
- Zoned R2 Residential, subdivide into 450m2 min lots
- Prime location 5 minute drive to Tahmoor Shopping Centre & Train Station
- Master planned & readily serviceable