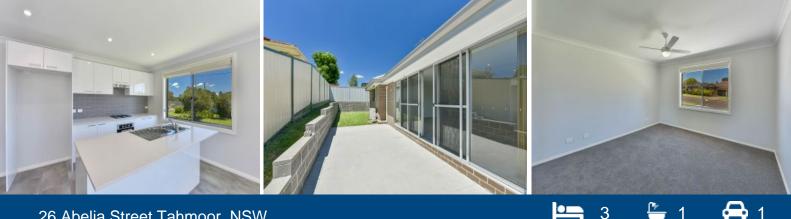

## 26 Abelia Street Tahmoor, NSW

## TOP VALUE IN A HOT MARKET - 518m2

OPPORTUNITY TO BUY THIS BRAND NEW HOME- WALK TO ALL FACILITES

We are proud to present this near new home with 3 large bedrooms and ample storage space and plenty of room for everyone; you'll feel right at home. This savvy design incorporates everything your family needs to entertain and relax. A well lit corridor feeds past three bedrooms in total including the master suite with generous space. You will then arrive at the open plan kitchen and living area - truly the entertaining hub of the home. The large glass sliding doors create light filled casual spaces that open onto your outdoor entertaining area.

- Near new 3 bedroom quality family home
- Large open kitchen area with ample light, Caesar stone benchtops
- Beautifully appointed bathroom and ensuite
- Split system a/c, downlights, ceiling fans and drive thru garage
- Fully landscaped offering style and class with money spent on extras
- Enclosed rear yards, minimal maintenance required, corner block