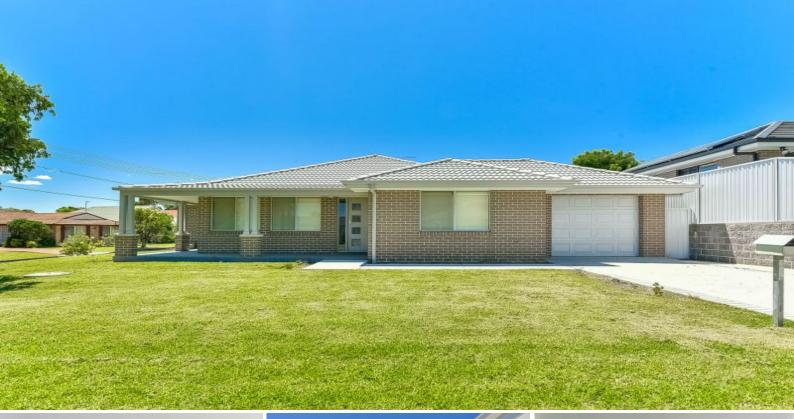

## 26 Abelia Street Tahmoor, NSW

## TOP VALUE IN A HOT MARKET - 518m2

OPPORTUNITY TO BUY THIS BRAND NEW HOME- WALK TO ALL FACILITES

We are proud to present this near new home with 3 large bedrooms and ample storage space and plenty of room for everyone; you'll feel right at home. This savvy design incorporates everything your family needs to entertain and relax. A well lit corridor feeds past three bedrooms in total including the master suite with generous space. You will then arrive at the open plan kitchen and living area - truly the entertaining hub of the home. The large glass sliding doors create light filled casual spaces that open onto your outdoor entertaining area.

- Near new 3 bedroom quality family home
- Large open kitchen area with ample light, Caesar stone benchtops
- Beautifully appointed bathroom and ensuite
- Split system a/c, downlights, ceiling fans and drive thru garage
- Fully landscaped offering style and class with money spent on extras
- Enclosed rear yards, minimal maintenance required, corner block