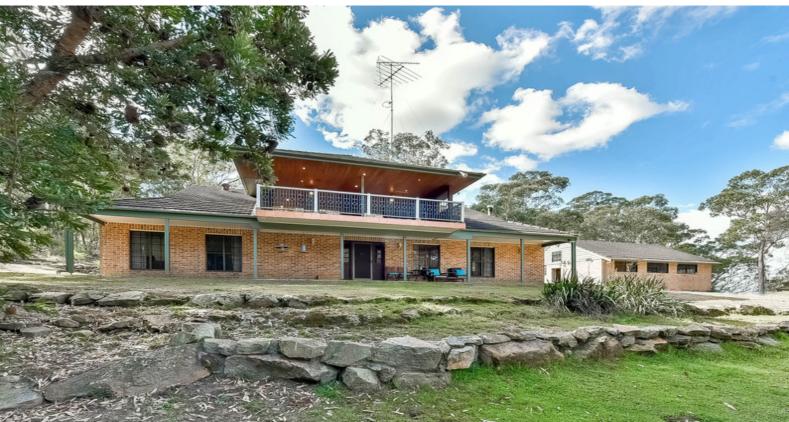

## 20 Dietrich Road Tahmoor, NSW

## The River House on 5.4 Acres

PROPERTIES COMING ONTO THE MARKET LIKE THIS ARE RARE. ACT QUICKLY ON THIS ONE!

Magically secluded, this spacious two-storey family home is nestled in its own pocket of native woodland on the banks of the Bargo River. This magnificent property is ideally suited to those looking for real privacy and native surrounds, a truly rare offering to the market.

The home is beautifully presented offering multiple living options from the huge lounge/formal dining room, open plan meals area off the kitchen and large living area upstairs which flows to the expansive covered balcony overlooking the beautiful natural setting.