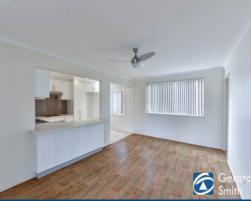

- \* The main bedroom has an ensuite, walk-in robe, ceiling fan and the second bedroom has a built-in robe.
- \* Modern kitchen with stainless steel appliances and plenty of cupboard space
- \* Spacious living areas with ceiling fan and gas point (bottled gas).
- \* Massive covered entertaining area with timber decking sure to impress the guests
- \* Garden shed, huge double garage.
- \* Large back yard for the kids.