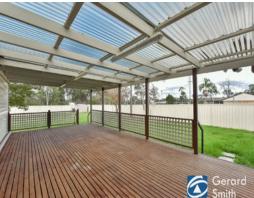

- \* The main bedroom has an ensuite, walk-in robe, ceiling fan and the second bedroom has a built-in robe.
- \* Modern kitchen with stainless steel appliances and plenty of cupboard space
- \* Spacious living areas with ceiling fan and gas point (bottled gas).
- \* Massive covered entertaining area with timber decking sure to impress the guests
- \* Garden shed, huge double garage.
- \* Large back yard for the kids.