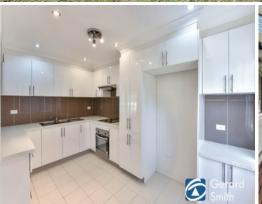

- \* The main bedroom has an ensuite, walk-in robe, ceiling fan and the second bedroom has a built-in robe.
- \* Modern kitchen with stainless steel appliances and plenty of cupboard space
- \* Spacious living areas with ceiling fan and gas point (bottled gas).
- \* Massive covered entertaining area with timber decking sure to impress the guests
- \* Garden shed, huge double garage.
- \* Large back yard for the kids.