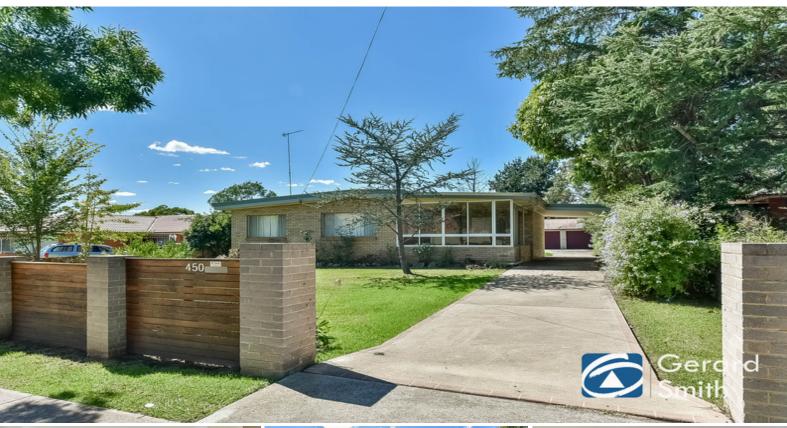

## 450 Argyle Street PICTON, NSW

## THREE BEDROOM BRICK HOME

The main 3 bedroom home includes 3 good size bedrooms with built in robes in rooms 1 and 3 and ceiling fans throughout and open plan living area with polished floorboards The modern kitchen offers plenty of bench top and generous cupboard space.

- Large lounge room with ceiling fan
- Gas point in lounge room
- Country style kitchen/dining room
- Modern bathroom
- Laundry with shower
- Carport and double detached garage
- Large level block
- Partially enclosed front patio
- Located close to Picton High School and Leisure/Pool Centre