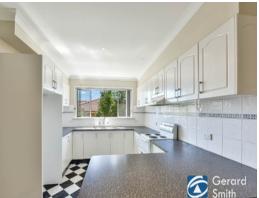

## THREE BEDROOM BRICK HOME

The main 3 bedroom home includes 3 good size bedrooms with built in robes in rooms 1 and 3 and ceiling fans throughout and open plan living area with polished floorboards The modern kitchen offers plenty of bench top and generous cupboard space.