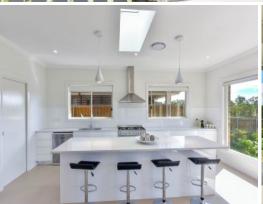

- Exceptional 4 bedroom home, master with walk in robe & ensuite
- Functional kitchen fully equipped with stainless steel appliances and walk in pantry/butlers area.
- Spacious open living areas flowing out to the alfresco area
- There is an option to have a 5th bedroom or separate media room
- Incredibly designed to capture the light and enjoy the aspect
- Fully ducted reverse cycle air conditioning and downlights throughout
- Alfresco entertaining