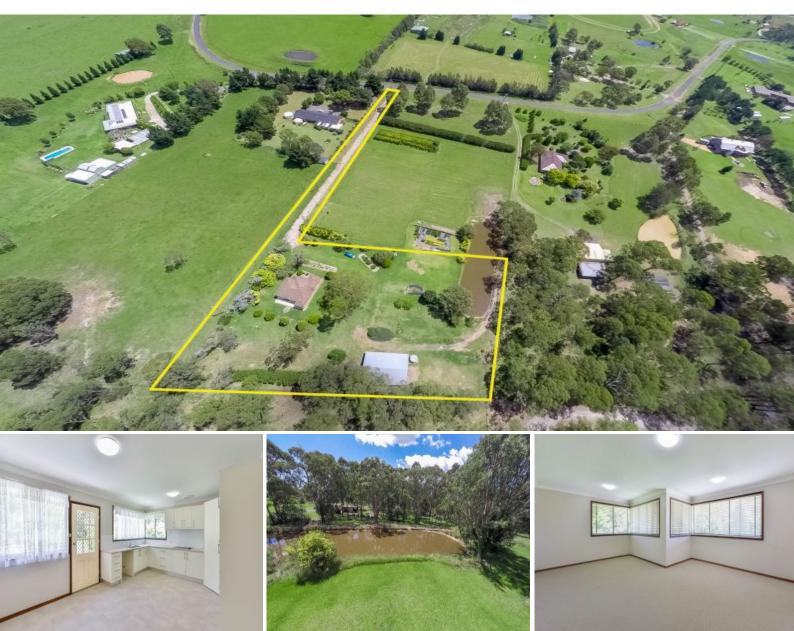

## Sensational Opportunity on 6310m2

THIS PROPERTY WILL NOT LAST LONG ON THE MARKET!

A quality home, your new life awaits, just turn the key and open the door to a fully renovated brick home on approximately 1.5 acres.

This property is in a sought after rural area on the outskirts of the main township. Located down a private battle axe entry allowing for that extra privacy

Properties on small acreage are in serious demand and short supply at the moment, and we don't expect this one to be available for long. This fantastic overall package really does tick all the boxes. Ideal for those looking for a more relaxed lifestyle, hobby farm, or of course it would be perfect for the horse enthusiast.

- ? Three spacious bedrooms with large open windows
- ? Modern flowing and functional kitchen with ample light
- ? Spacious open plan living area, spit system air conditioning
- ? Large shed with lock up workshop
- ? Excellent fencing, various paddocks, large dam