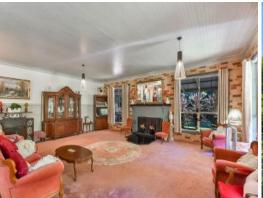

The focal point of the home is the expansive open plan living and dining area off the kitchen overlooking private gardens from the wide verandahs. Plenty of outdoor entertaining options and quality homes surround.

- Large 5 bedroom double brick home on a landscaped 4430m2
- Modern central kitchen flowing to large open plan living & dining
- Grand master suite with ensuite including spa, his/hers walk in robes
- High ceilings timber lined & decorative cornices, feature fireplace
- Wide verandahs, covered entertaining area overlooking gardens
- Double garage, plenty of storage