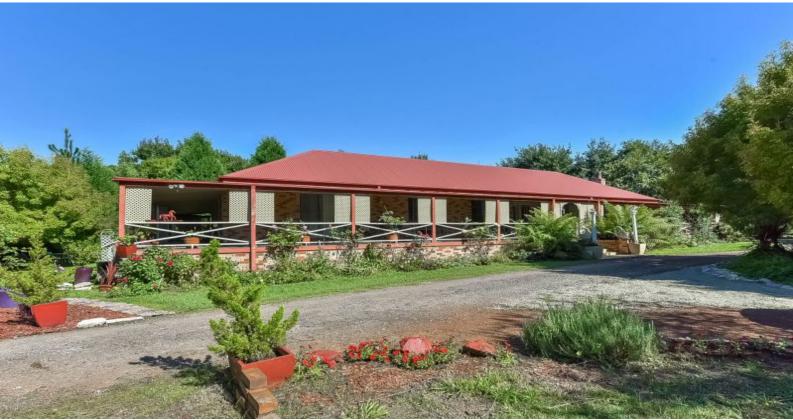

## Spacious Family Home on 4430m2

BE QUICK TO SECURE THIS ONE AS IT WILL NOT LAST LONG ON THE MARKET!

This is an exciting opportunity to purchase a generous sized five bedroom home in sought after Burradoo. Built in the style of the Great Australian Manor, this double brick property has ample appeal and loads of character. Suiting the large or growing family the home is privately nestled behind established trees and gardens and conveniently located within minutes to Bowral's town centre.

The focal point of the home is the expansive open plan living and dining area off the kitchen overlooking private gardens from the wide verandahs. Plenty of outdoor entertaining options and quality homes surround.

- Large 5 bedroom double brick home on a landscaped 4430m2
- Modern central kitchen flowing to large open plan living & dining
- Grand master suite with ensuite including spa, his/hers walk in robes
- High ceilings timber lined & decorative cornices, feature fireplace
- Wide verandahs, covered entertaining area overlooking gardens
- Double garage, plenty of storage