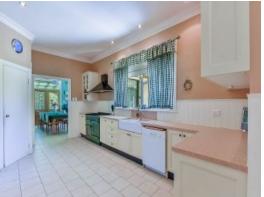

The home is of the highest quality offering a spacious modern kitchen with a large bright open plan living/dining room flowing out onto a rear entertaining area with a superb rural outlook. The property is also ideally suited for the horse enthusiast with stable and separately fenced paddocks with plenty of room for a round yard.

- Four double bedrooms with built ins to three, ensuite off the master
- Magnificent open plan kitchen, Rangemaster gourmet gas cooker/stove
- Spacious federation style bathroom with claw foot bath & timber vanity
- Extensive living areas throughout, meals/dining room off kitchen
- Large rumpus room currently serving as a fourth bedroom
- Split system air conditioning, slow combustion fireplace