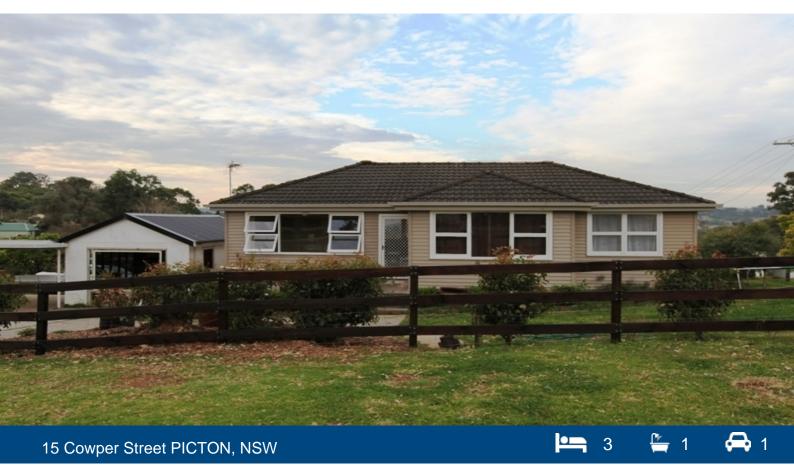

## Beautiful Views of Picton!

- ? 3 bedroom home with no built ins
- ? Large open functional kitchen/dining area.
- ? Timber floors throughout, wood fire.
- ? Separate lounge room with a modern bathroom
- ? Large fully fenced yard, covered timber deck area, detached shed and carport