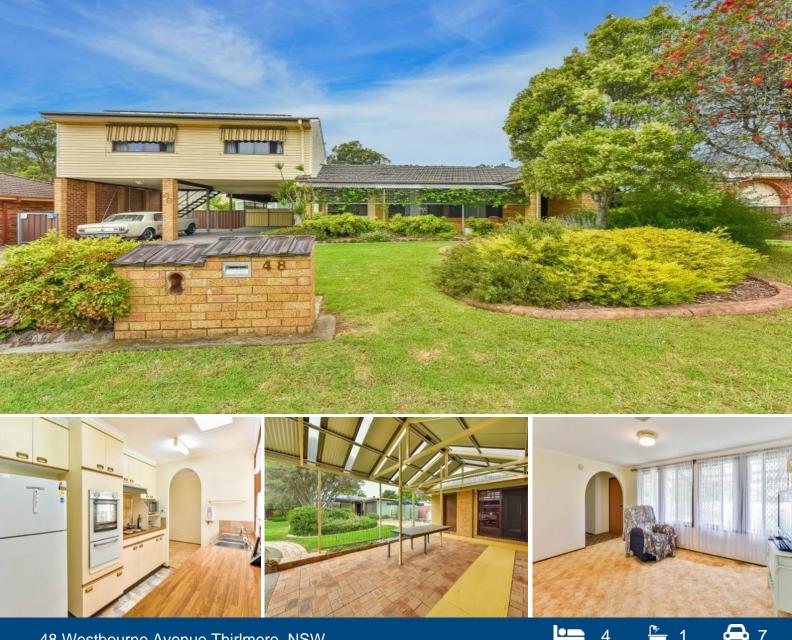

## 4 Bedroom home in sought after area

An outstanding opportunity exists to lease this four bedroom family home. Enjoy having family and friends over for parties or a barbecue with an expansive entertaining area approx 10m x 6m.

Also if you need plenty of room for a number of cars/boats etc, this property is perfect for a tradesman.

- ? Four bedrooms with built-ins, main bathroom off the master
- ? Quality kitchen with plenty of bench space & dish washer
- ? Tank water connected to laundry
- ? Shedding with power, storage area & fully fenced yard
- ? Solar power, solar hot water, split air-conditioning