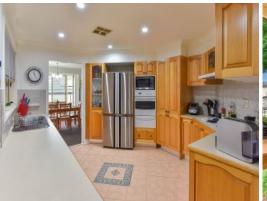

The property is fully alarmed and has downlight lights under the front porch that set this home off upon entry. The home has spacious living areas with large solarium windows?overlooking backyard, ample natural light and a beautiful spacious kitchen and formal dining.

This property is special in its own way, act quickly on this one and book a private inspection today

- ? Fantastic 4 bedrooms family home having ensuite & walk-in robe to master
- ? Open large country kitchen sure to impress the chef including dish washer
- ? Extensive flowing living options throughout, with separate movie room/games