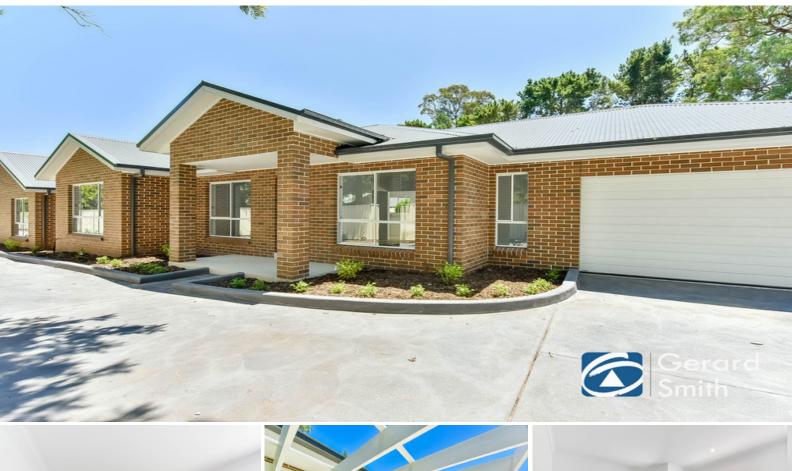

## 4/16 Milne Street TAHMOOR, NSW

## Long Term Lease Available Upon Approval

- Quality 3 bedroom home with study including ensuite to master

- Bright open kitchen area with ample light, Caesar stone bench tops and natural gas cooking

- Spacious living having dining that flows out to alfresco/entertaining area and separate formal lounge to relax and enjoy

- 9ft ceilings, split system air conditioner, walk-in-robe, double garage with internal access

- Located at the rear of this fully landscaped development the property offers privacy, style and class with money spent on extras that make a home.