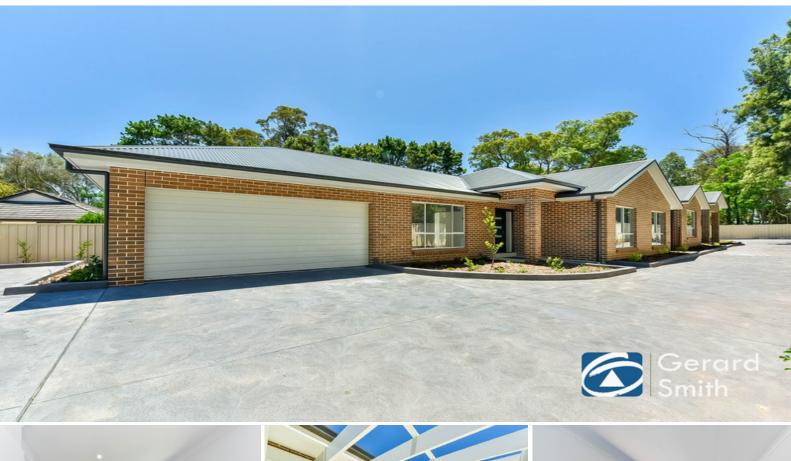

## 3/16 Milne Street TAHMOOR, NSW

## Long term Lease available upon approval

- Quality 4 bedroom home including ensuite to master
- Bright open kitchen area with ample light, Caesar stone benchtops and natural gas cooking
- Spacious living having dining that flows out to alfresco/entertaining area and separate formal lounge to relax and enjoy
- 9ft ceilings, split system a/c, walk in robe, double garage with internal access  $% \left( 1\right) =\left( 1\right) \left( 1\right$
- Fully landscaped development that offers style and class with money spent on extras that make a home.
- Enclosed rear yards, minimal maintenance required
- Located within a brand new development that offers that little bit extra, in a top location, within walking distance to shops, station, school
- This home is located on approximately a 500m2 level block

Tahmoor is the progressive centre of the Wollondilly Shire with all the facilities of a much larger town, yet still retaining a country atmosphere. The property is located in a desirable part of Tahmoor and within easy distance to train station and town facilities.