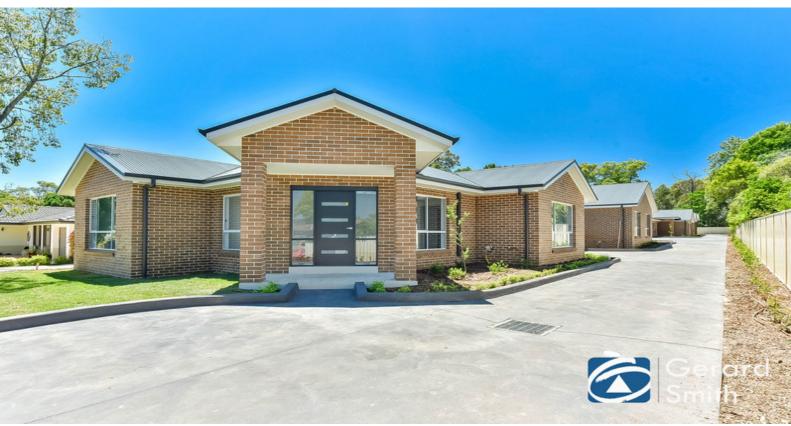

## 1/16 Milne Street TAHMOOR, NSW

## Long term Lease available upon approval

- Brand New 3 bedroom home including ensuite and walk in robe to master
- Bright open kitchen area with ample light, Caesar stone benchtops and natural gas cooking
- Spacious living having dining that flows out to covered alfresco/entertaining area and separate formal lounge to relax and enjoy
- 9ft ceilings, split system a/c, walk in robe, double garage with internal access
- there is a separate study nook approximately 2m x 2m
- Fully landscaped development that offers style and class with money spent on extras that make a home.
- Enclosed rear yards, minimal maintenance required
- Located within a brand new development that offers that little bit extra, in a top location, within walking distance to shops, station, school
- This home is located on approximately a 500m2 level block