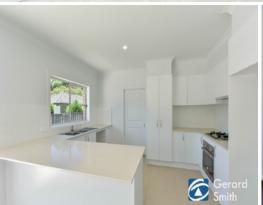

## Long term Lease available upon approval

- Brand New 3 bedroom home including ensuite and walk in robe to master
- Bright open kitchen area with ample light, Caesar stone benchtops and natural gas cooking
- Spacious living having dining that flows out to covered alfresco/entertaining area and separate formal lounge to relax and enjoy
- 9ft ceilings, split system a/c, walk in robe, double garage with internal access
- there is a separate study nook approximately 2m x 2m
- Fully landscaped development that offers style and class with money spent on extras that make a home.
- Enclosed rear yards, minimal maintenance required
- Located within a brand new development that offers that little bit extra, in a top location, within walking distance to shops, station, school
- This home is located on approximately a 500m2 level block