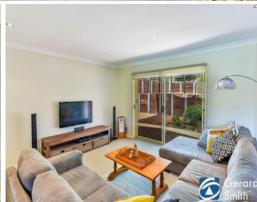

Inside is an immaculately presented home with large open plan lounge room, and separate dining area and a beautiful kitchen with stainless steel appliances and floating timber floors.

The main bedroom has a huge modern ensuite with spa bath and walk in wardrobe, all 4 bedrooms are carpeted and have built in wardrobes.