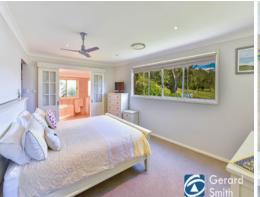

Inside is an immaculately presented home with large open plan lounge room, and separate dining area and a beautiful kitchen with stainless steel appliances and floating timber floors.

The main bedroom has a huge modern ensuite with spa bath and walk in wardrobe, all 4 bedrooms are carpeted and have built in wardrobes.