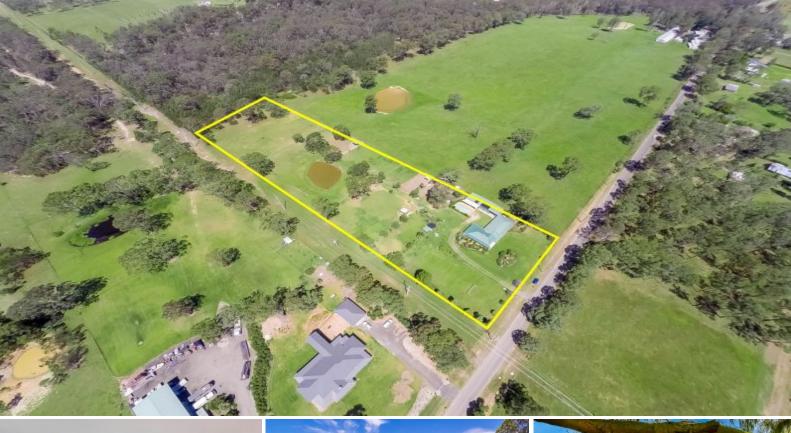

## 60 Ashwood Road Wilton, NSW

## Simply has at all on 5 Acres

SUPERB VALUE ? PRIVACY ASSURED ? MODERN CHARM

This magnificent steel frame home has plenty of appeal, character and class, situated on a picturesque five acre block in a superb setting amongst established gardens second to none.

This family home is like a resort/hobby farm, you will feel as if you are on holidays every weekend, come home, relax, disconnect from the hustle and bustle of city life and recharge bye the pool or enjoy horse riding, motor bikes and gardening.