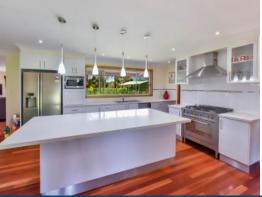

The chief of the house hold can enjoy cooking in a magnificent modern kitchen over looking your own solar heated swimming pool, large dam and horse paddocks.

Enjoy Sydney red gum hard polished floor boards through out, open plan living/dining area flowing to an expansive formal living area with beautiful a rural outlook.