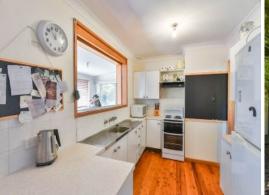

- ? Rendered 3 bedroom brick home with ensuite
- ? Spacious kitchen, quality timber floors throughout
- ? Separate living with slow combustion fireplace
- ? Quality renovated modern bathroom
- ? Side access, detached double garage, large entertaining area
- ? Top location, minutes to local shops and schools
- ? Ideal for the first home buyer, investor or young family