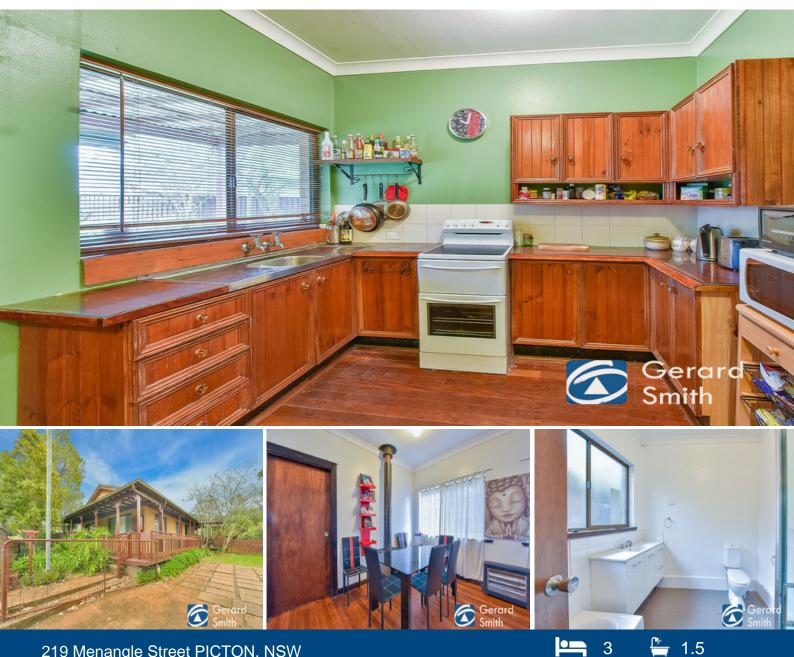

- Solid double brick construction, three large bedrooms with wardrobes
- Large functional timber kitchen, timber flooring throughout
- Huge open plan living area
- Slow combustion fire
- Fenced backyard
- Close to train station, schools & shops