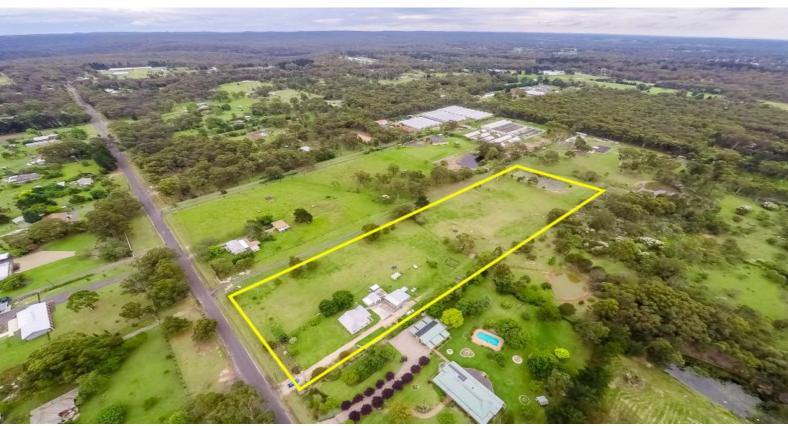

## Character Plus on 5 Acres

THIS PROPERTY IS IN A SOUGHT AFTER LOCATION AND WILL NOT LAST LONG ON THE MARKET

We are proud to have this property on the market and this one will not disappoint. This is excellent level acreage at an affordable price with house and shedding. The property will be sold as is.

What a great opportunity to make the move onto rural acres and enjoy the beautiful lifestyle that is on offer. This property features a good size cottage on one of the best 5 acres blocks in town. The land is arable and cleared, having town water, various shedding and dam.

This property would be suitable for someone with horses or who is looking for that extra peace & privacy.

These types of properties are becoming rare in today's market place, if you have been thinking of making the move; there is no better time than now arrange your inspection today!