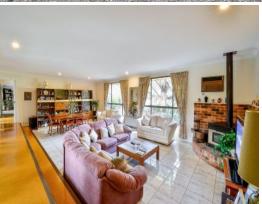

- ? Three spacious bedrooms wit potential for 5, built ins, ensuite and walk in robe off master room
- ? Extensive open plan living areas, sunken formal lounge and dining
- ? Split system air conditioning x 2, natural gas heating
- ? Timber kitchen, huge separate games/rumpus room
- ? Sparkling in-ground pool, separate double garage and workshop
- ? Fantastic parcel of land, fully fenced and landscaped gardens
- ? Within walking distance to shopping centre, station and schools
- Games room could be converted into two extra bedrooms and would still leave room for a TV or computer room.