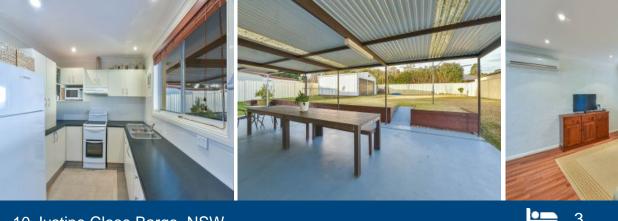

This is a perfect cul-de-sac position offering that peace and privacy and safety for the kids in a top street.

Properties of this nature are attracting a lot of attention in today's market.

- Immaculate 3 bedroom rendered brick home
- Open plan kitchen with combined dining area
- Timber floors throughout living areas, reverse cycle a/c, downlights
- Good size modern bathroom
- Massive covered entertaining area for entertaining the guests
- Separate detached double garage/shed ideal for the tradesman
- Huge front and back yard, fully fenced, side access
- Connected to town sewer
- Top Location only a few minutes drive to free way access and local shops