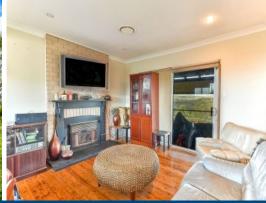

- Comfortable 3 bedroom home plus study/teenage retreat, built ins to all
- Modern kitchen, gas cooking, flowing into open plan dining and lounge room
- Renovated bathroom, huge laundry with separate toilet, large storeroom
- Covered front porch/entertaining area with spectacular views
- Ducted reverse cycle air, timber floorboards, downlights
- 3 bay carport, small dam
- Suit horses or small hobby farm