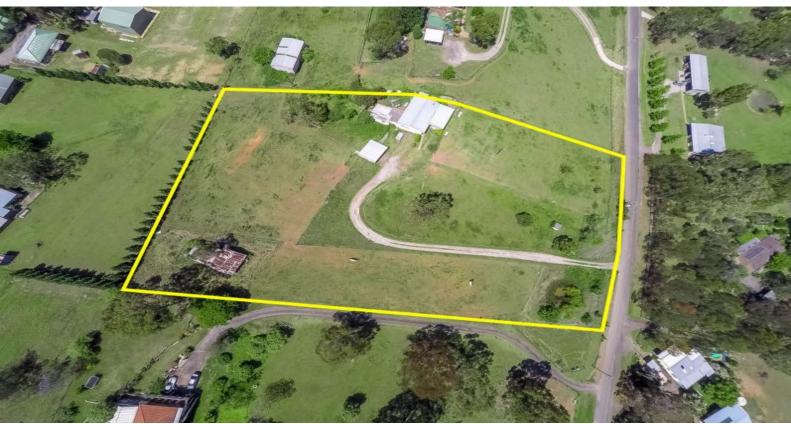

88 Jenkins Street Douglas Park, NSW

## Original Country Classic on 3 Acres? Views

THIS PROPERTY WILL NOT LAST LONG IN THE MARKET PLACE!

An amazing opportunity exists to purchase this wonderful property on 3 acres in sought after Douglas Park. This is a unique parcel of land with the home nestled on top of a hill, perfectly positioned to capture the most spectacular near 360 degree views as far as the eye can see. This property would be ideal for a weekend retreat or to simply live on the acres and enjoy the rural lifestyle. This property is on town water and represents superb value in today's market place.

- Comfortable 3 bedroom home plus study/teenage retreat, built ins to all
- Modern kitchen, gas cooking, flowing into open plan dining and lounge room
- Renovated bathroom, huge laundry with separate toilet, large storeroom
- Covered front porch/entertaining area with spectacular views
- Ducted reverse cycle air, timber floorboards, downlights
- 3 bay carport, small dam
- Suit horses or small hobby farm