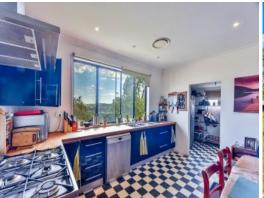

- Comfortable 3 bedroom home plus study/teenage retreat, built ins to all
- Modern kitchen, gas cooking, flowing into open plan dining and lounge room
- Renovated bathroom, huge laundry with separate toilet, large storeroom
- Covered front porch/entertaining area with spectacular views
- Ducted reverse cycle air, timber floorboards, downlights
- 3 bay carport, small dam
- Suit horses or small hobby farm