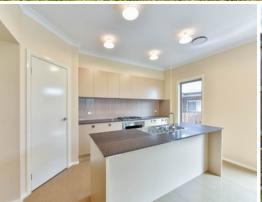

- ? Unique executive four bedroom home with a walk-in wardrobe and ensuite to both the two main bedrooms. Built-in robes to the other bedrooms.
- ? The house has the added benefit of being separated into a teenagers retreat or accommodation for parents/in-laws by utilizing the second main bedroom, ensuite, kitchenette/living area. There is a lockable door to this section of the house and outside access.
- ? Study with excellent storage space and a built-in desk.
- ? Impressive gourmet kitchen with walk-in pantry, stainless steel appliances including a gas cook top, microwave oven and dishwasher.
- ? 2 large living areas one with the kitchenette and access to the second ensuite.
- ? Reverse cycle ducted air conditioning.
- ? Three bathrooms in total, two being ensuites.