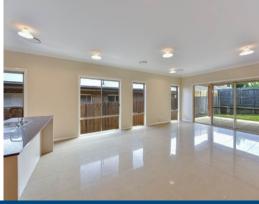

- ? Unique executive four bedroom home with a walk-in wardrobe and ensuite to both the two main bedrooms. Built-in robes to the other bedrooms.
- ? The house has the added benefit of being separated into a teenagers retreat or accommodation for parents/in-laws by utilizing the second main bedroom, ensuite, kitchenette/living area. There is a lockable door to this section of the house and outside access.
- ? Study with excellent storage space and a built-in desk.
- ? Impressive gourmet kitchen with walk-in pantry, stainless steel appliances including a gas cook top, microwave oven and dishwasher.
- ? 2 large living areas one with the kitchenette and access to the second ensuite.
- ? Reverse cycle ducted air conditioning.
- ? Three bathrooms in total, two being ensuites.