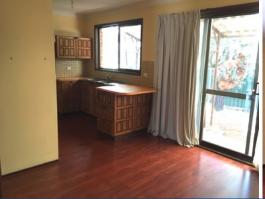

## Family Home with Fenced Yard

- ? 3 bedrooms with built ins to all
- ? Functional kitchen flowing onto meals area
- ? Separate lounge and dining area with timber flooring throughout
- . Three way bathroom
- ? Single Garage with a large fully fenced yard