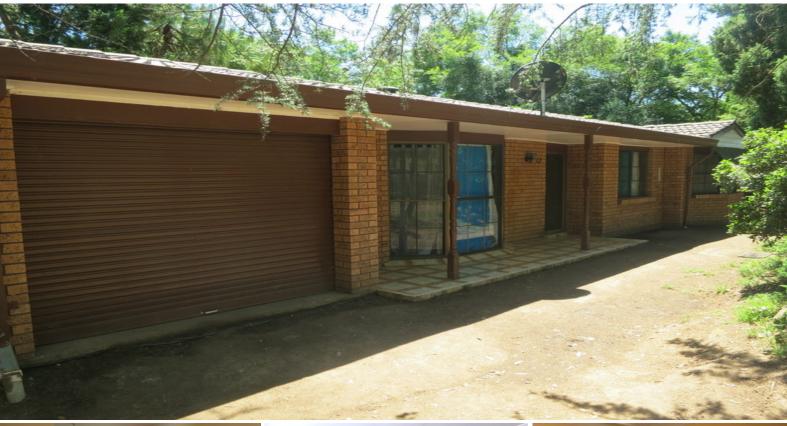

## Family Home with Fenced Yard

- ? 3 bedrooms with built ins to all
- ? Functional kitchen flowing onto meals area
- ? Separate lounge and dining area with timber flooring throughout
- . Three way bathroom
- ? Single Garage with a large fully fenced yard

Land Size approx 2000m2

Available 4 April 2018

**OUTSIDE PETS NEGOTIABLE** 

Disclaimer: Whilst every

Sue Rosella