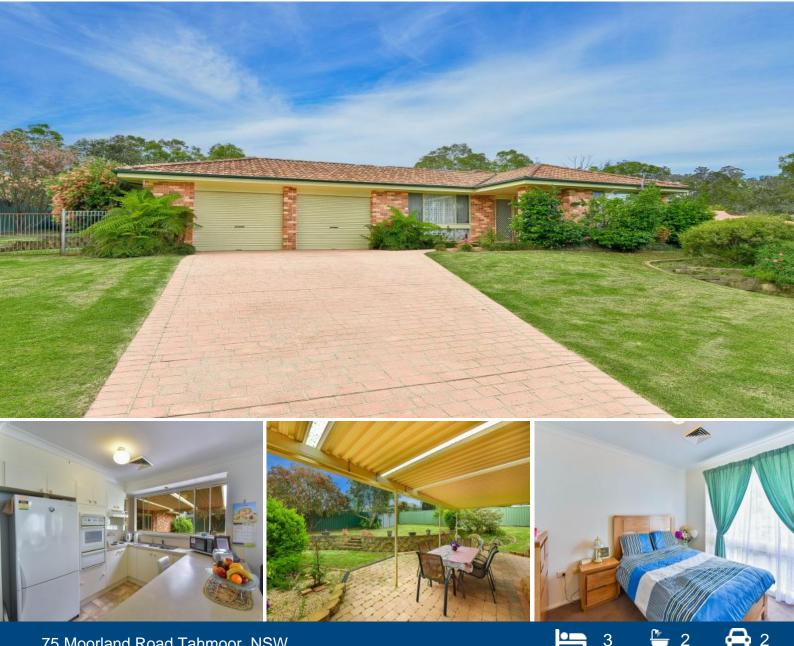

## Top Location - Family Home - 958m2

This is an exciting opportunity to purchase a good size home in a top location. The property is located in East Tahmoor on a large 958m2 parcel of land. The home is well presented and offers a great starting point for the young family or investor.

- Elevated 3 bedroom brick home with ensuite on 958m2 block
- Open plan kitchen, 2 separate living areas, ducted a/c, built- ins
- Freshly painted with new carpet, excellent presentation
- Massive covered entertaining area that overlooks the gardens
- Double garage, side access, fully fenced rear yard, landscaped gardens

This property is located in one of the best streets in Tahmoor with quality homes surrounding and is closely located to all amenities. This is an ideal family home with plenty of room and great outdoor space for the kids to play.