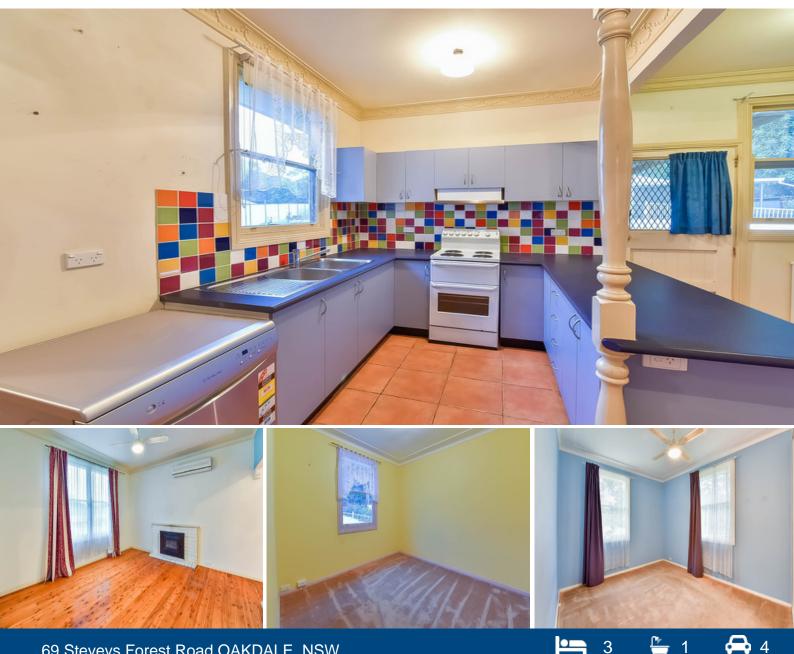

## 3 Bedroom Home with Large Garage

3 Bedroom home in the heart of Oakdale has a bright and colourful feel. Timber flooring in the lounge/dining and carpeted bedrooms. Colourful bright and funky kitchen with breakfast and internal laundry. Undercover timber entertainment area that over looks the large fully fenced back yard. Large double garage with carport and two separate small backyard sheds.