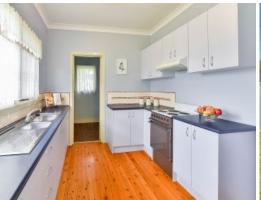

- ? 2 bedrooms built-in robe to the main room
- ? Functional kitchen with open plan dining + hard polished floor boards
- ? Town water, town sewer plus double side access
- ? Fully color bond fenced yard + garden shed